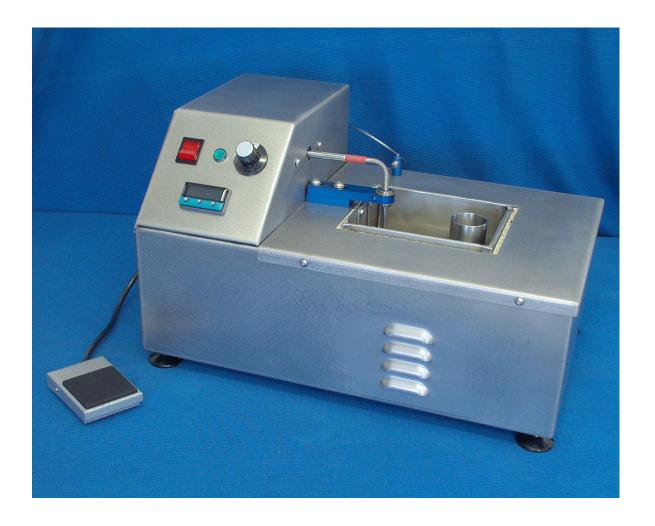

### HT-M2 PLUS

#### **Soldering Machine**

Wave soldering pot, to use lead-free solder, a recent design, intended for intensive use in industry.

Digital temperature controller probe type K and a maximum temperature of 550 ° C.

Warmed by two resistors of 100 W each, controlled by digital controller. The pump is actuated by a foot pedal, low voltage.

The nozzles are built in welding and titanium solder wave is regulated via the pump speed.

The nozzles are welding snap, which makes them very easy to replace and a quick change.

Various types of nozzles for all types of coils.

| Characterístics |                          |  |
|-----------------|--------------------------|--|
| Temperature     | 550 ºC máx.              |  |
| Capacity        | 6 Kgs the Sn             |  |
| Dimensions Ext. | 510 mm x 290 mm x 280 mm |  |
| Dimensions Int. | 110 mm x 200 mm x 80 mm  |  |
| Controller      | Digital                  |  |
| Weight          | 15 Kgs                   |  |
| Power           | 720 W                    |  |
| Sullly Voltage  | 220 - 240 Vac 50/60 Hz   |  |