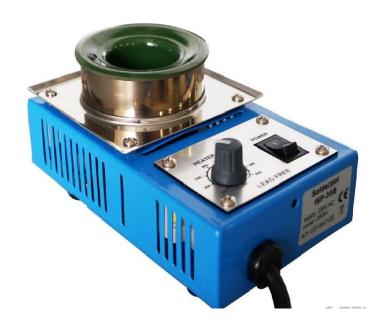

### **REECO WP-30B**

**Solder Pot** 

Convenient temperature setting - electronic controller.

Durable construction, robust design - stainless steel solder bath, sheet steel housing. Exceptionally low price for a device of this class is a decisive advantage.

| Characterístics  |                  |  |
|------------------|------------------|--|
| Temperature max. | 150 − 500 °C     |  |
| Dimensions       | 36 mm diameter   |  |
| Supply Voltage   | 220 Vac 50/60 Hz |  |