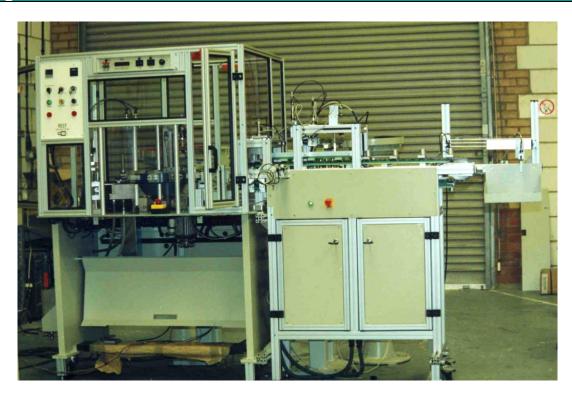

p speed.

The nozzles are welding snap, which makes them very easy to replace and a quick change.

Various types of nozzles for all types of coils.













| Characterístics |                          |  |
|-----------------|--------------------------|--|
| Temperature     | 550 ºC máx.              |  |
| Capacity        | 6 Kgs the Sn             |  |
| Dimensions Ext. | 510 mm x 290 mm x 280 mm |  |
| Dimensions Int. | 110 mm x 200 mm x 80 mm  |  |
| Controller      | Digital                  |  |
| Weight          | 15 Kgs                   |  |
| Power           | 720 W                    |  |
| Sullly Voltage  | 220 - 240 Vac 50/60 Hz   |  |





## **SEMI-AUTOMATIC INDEXING UNIT**

**Soldering Machine** 



## **AUTOMATIC SOLDERING AND FINISHING UNIT**

**Soldering Machine** 







# **AUTOMATIC SOLDERING**

**Soldering Machine**