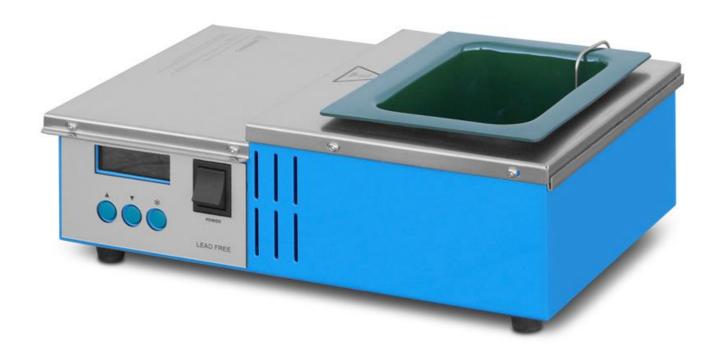

Control and precise temperature stabilization - electronic controller, thermostat to stabilize the temperature.

WWW.OSP-LDA.COM

Durable construction, robust design.

Designed for lead - free soldering.

| Characterístics |                        |  |
|-----------------|------------------------|--|
| Temperature     | 450 °C máx.            |  |
| Load weight     | 5.5 Kgs                |  |
| Dimensions      | 98 mm x 121 mm x 58 mm |  |
| Power           | 600 W                  |  |
| Supply Voltage  | 220 Vac 50/60 Hz       |  |