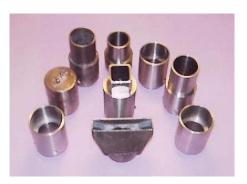

The nozzles are welding snap, which makes them very easy to replace and a quick change.

Various types of nozzles for all types of coils.

| Characterístics |                          |  |
|-----------------|--------------------------|--|
| Temperature     | 550 ºC máx.              |  |
| Capacity        | 6 Kgs the Sn             |  |
| Dimensions Ext. | 510 mm x 290 mm x 280 mm |  |
| Dimensions Int. | 110 mm x 200 mm x 80 mm  |  |
| Controller      | Digital                  |  |
| Weight          | 15 Kgs                   |  |
| Power           | 720 W                    |  |
| Sullly Voltage  | 220 - 240 Vac 50/60 Hz   |  |