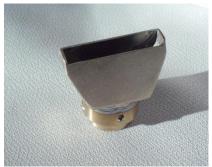

Warmed by two resistors of 100 W each, controlled by digital controller. The pump is actuated by a foot pedal, low voltage.

The nozzles are built in welding and titanium solder wave is regulated via the pump speed.

The nozzles are welding snap, which makes them very easy to replace and a quick change.

Various types of nozzles for all types of coils.

| Characterístics |                          |  |
|-----------------|--------------------------|--|
| Temperature     | 550 ºC máx.              |  |
| Capacity        | 6 Kgs the Sn             |  |
| Dimensions Ext. | 510 mm x 290 mm x 280 mm |  |
| Dimensions Int. | 110 mm x 200 mm x 80 mm  |  |
| Controller      | Digital                  |  |
| Weight          | 15 Kgs                   |  |
| Power           | 720 W                    |  |
| Sullly Voltage  | 220 - 240 Vac 50/60 Hz   |  |