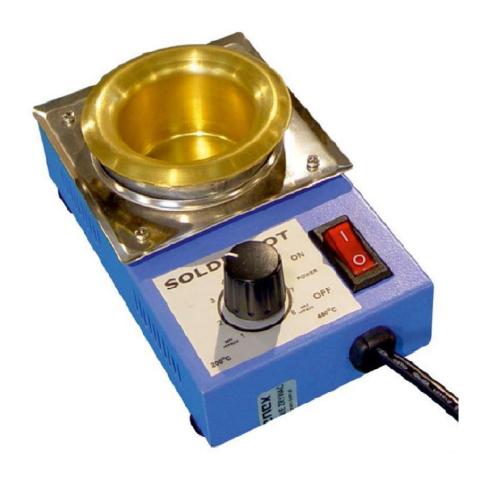

Convenient temperature setting - electronic controller.

Durable construction, robust design - stainless steel solder bath, sheet steel housing. Bathtub covered with titanium compounds.

Exceptionally low price for a device of this class is a decisive advantage.

| Characterístics |                  |  |
|-----------------|------------------|--|
| Temperature     | 430 °C máx.      |  |
| Load weight     | Up to 500 grs    |  |
| Dimensions      | 50 mm diameter   |  |
| Power           | 160 W            |  |
| Suplly Voltage  | 220 Vac 50/60 Hz |  |