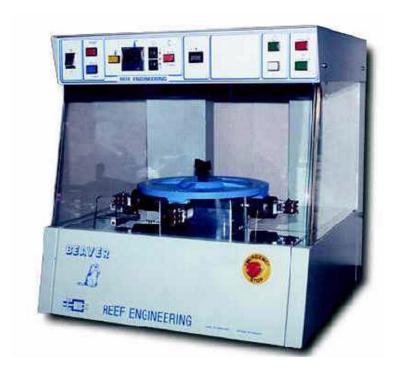

es are built in welding and titanium solder wave is regulated via the pump speed.

The nozzles are welding snap, which makes them very easy to replace and a quick change.

Various types of nozzles for all types of coils.













| Characterístics |                          |  |
|-----------------|--------------------------|--|
| Temperature     | 550 ºC máx.              |  |
| Capacity        | 6 Kgs the Sn             |  |
| Dimensions Ext. | 510 mm x 290 mm x 280 mm |  |
| Dimensions Int. | 110 mm x 200 mm x 80 mm  |  |
| Controller      | Digital                  |  |
| Weight          | 15 Kgs                   |  |
| Power           | 720 W                    |  |
| Sullly Voltage  | 220 - 240 Vac 50/60 Hz   |  |





## **SEMI-AUTOMATIC INDEXING UNIT**

**Soldering Machine** 



## **AUTOMATIC SOLDERING AND FINISHING UNIT**

**Soldering Machine** 







# **AUTOMATIC SOLDERING**

**Soldering Machine**