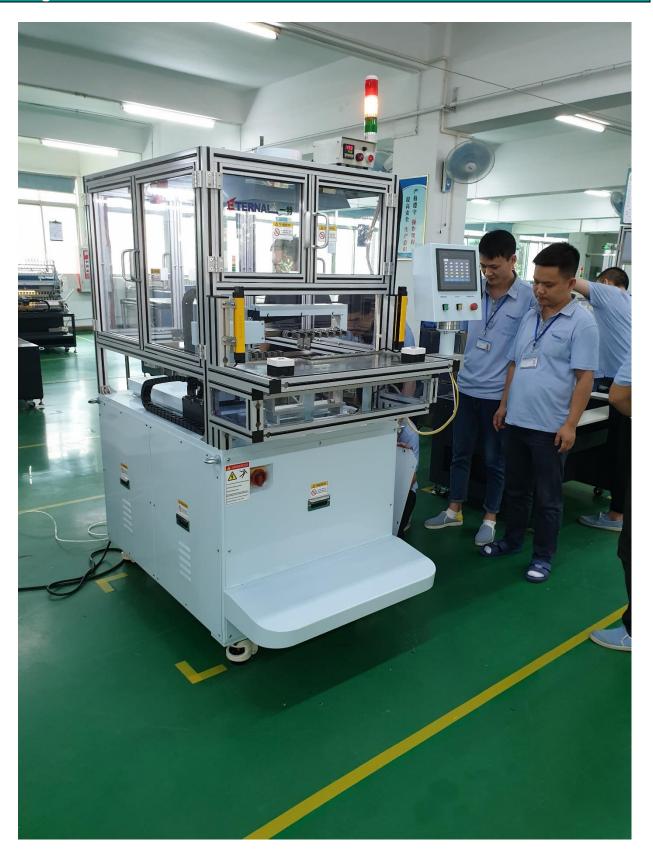

very easy to replace and a quick change.

Various types of nozzles for all types of coils.













| Characterístics |                          |  |
|-----------------|--------------------------|--|
| Temperature     | 550 ºC máx.              |  |
| Capacity        | 6 Kgs the Sn             |  |
| Dimensions Ext. | 510 mm x 290 mm x 280 mm |  |
| Dimensions Int. | 110 mm x 200 mm x 80 mm  |  |
| Controller      | Digital                  |  |
| Weight          | 15 Kgs                   |  |
| Power           | 720 W                    |  |
| Sullly Voltage  | 220 - 240 Vac 50/60 Hz   |  |





## **SEMI-AUTOMATIC INDEXING UNIT**

**Soldering Machine** 



## **AUTOMATIC SOLDERING AND FINISHING UNIT**

**Soldering Machine** 







# **AUTOMATIC SOLDERING**

**Soldering Machine**