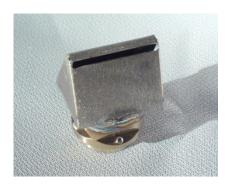

### **REECO WP-30B**

**Solder Pot** 

Convenient temperature setting - electronic controller.

Durable construction, robust design - stainless steel solder bath, sheet steel housing. Exceptionally low price for a device of this class is a decisive advantage.

| Characterístics  |                  |  |
|------------------|------------------|--|
| Temperature max. | 150 − 500 °C     |  |
| Dimensions       | 36 mm diameter   |  |
| Supply Voltage   | 220 Vac 50/60 Hz |  |